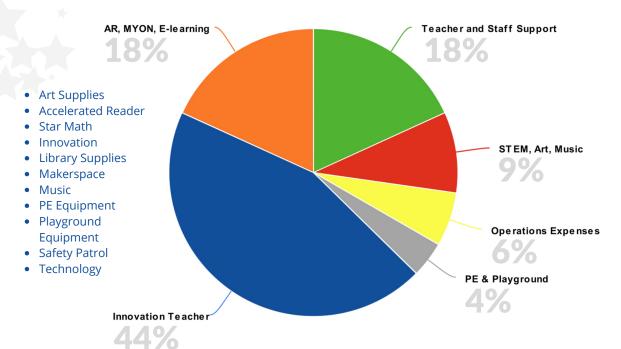

## **PTO-Funded Programs**

## **EXPLORERS' FUND**Cash Drive

Dear Discovery Families,

The Discovery Elementary Parent Teacher Organization (PTO) is responsible for providing many of the programs our children enjoy at school. We cover costs for art & library supplies, music, science, technology, innovation, accelerated reader, e-learning, PE and recess equipment, scholastic news, Makerspace, and many more programs that contribute to a comprehensive education for our Explorers. We rely entirely on monetary and manpower donations to support all of these efforts.