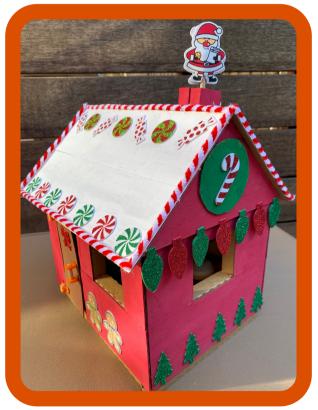

## Discovery PTO Holiday Fundraiser School Promo Code: DIS

'Tis the season for some holiday cheer, and what better way to boost your STEM and artistic skills than our new **Cori "Gingerbread" Automata House Kit**. This STEM project goes beyond the traditional version, as we amplified the Cori "gingerbread house" with a dancing Santa (automata design), functional door, and a removable roof for interior decorating. Limit the sweets this year, and reimagine the gingerbread house with this new, modern twist to a classic holiday experience.

## Cori "Gingerbread" Automata House Kit

- Cost: \$35 + tax
  - \$5 of each kit purchase goes back to your school
  - · Apply real measuring and hands-on STEM skills
  - 2-3 hour building from scratch time
  - Blank kraft canvas to express your artistic creativity
  - Materials Included: Cori Beams, Cori Connectors, wood dowels, wood wheels, decorative holiday stickers
  - All you need to supply is a pair of scissors, glue gun, and art/paint supplies to enhance your creative vision