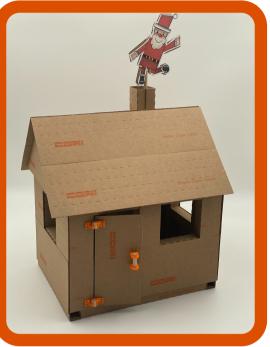

## Discovery PTO Holiday Fundraiser School Promo Code: DIS

'Tis the season for some holiday cheer, and what better way to boost your STEM and artistic skills than our new **Cori "Gingerbread" Automata House Kit**. This STEM project goes beyond the traditional version, as we amplified the Cori "gingerbread house" with a dancing Santa (automata design), functional door, and a removable roof for interior decorating. Limit the sweets this year, and reimagine the gingerbread house with this new, modern twist to a classic holiday experience.

## Cori "Gingerbread" Automata House Kit

- Cost: \$35 + tax
  - \$5 of each kit purchase goes back to your school
  - · Apply real measuring and hands-on STEM skills
  - 2-3 hour building from scratch time
  - Blank kraft canvas to express your artistic creativity
  - Materials Included: Cori Beams, Cori Connectors, wood dowels, wood wheels, decorative holiday stickers
  - All you need to supply is a pair of scissors, glue gun, and art/paint supplies to enhance your creative vision